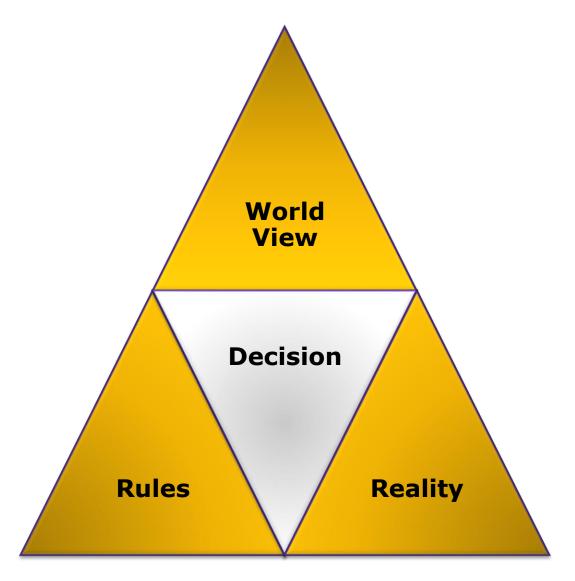

## Future Decision Making Requires:

- Adaptation
- Shared action
- Multiple levels
- Learning
- Sensitivity
- Stability
- Shared focus
- Variation and consistency
- Coherence

| I wonder                    | It depends                                                         |
|-----------------------------|--------------------------------------------------------------------|
| What does it look like?     | 1-5 pages of text with graphics<br>Website design<br>Wall painting |
| Who's involved?             | Cross-functional or executive teams                                |
| How long does it take?      | 3 days over 2 months, or                                           |
| How often do you revise?    | Quarterly or                                                       |
| How do you disseminate?     | All communications!                                                |
| How do you measure success? | Simple Rules<br>Goals                                              |
| Who uses it?                | Every person, every team, every function                           |