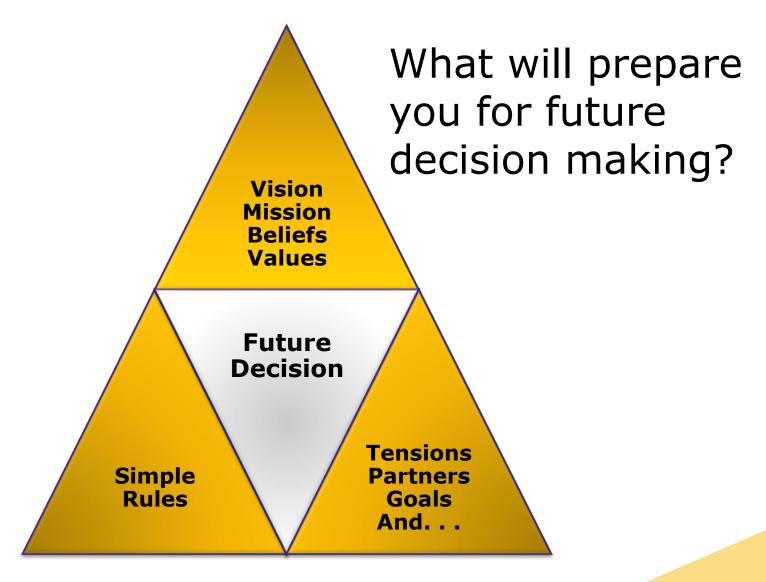

## Future Decision Making Requires:

- Adaptation
- Shared action
- Multiple levels
- Learning
- Sensitivity
- Stability
- Shared focus
- Variation and consistency
- Coherence

| I wonder                    | It depends                                                         |
|-----------------------------|--------------------------------------------------------------------|
| What does it look like?     | 1-5 pages of text with graphics<br>Website design<br>Wall painting |
| Who's involved?             | Cross-functional or executive teams                                |
| How long does it take?      | 3 days over 2 months, or                                           |
| How often do you revise?    | Quarterly or                                                       |
| How do you disseminate?     | All communications!                                                |
| How do you measure success? | Simple Rules<br>Goals                                              |
| Who uses it?                | Every person, every team, every function                           |