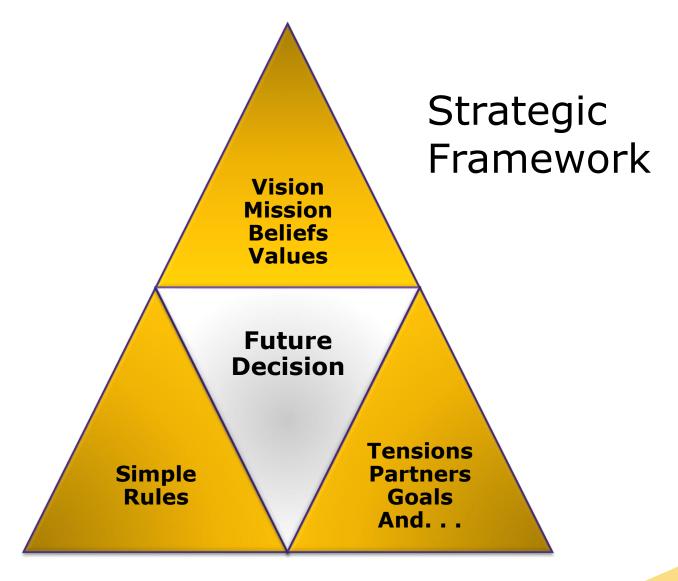

## Future Decision Making Requires:

- Adaptation
- Shared action
- Multiple levels
- Learning
- Sensitivity
- Stability
- Shared focus
- Variation and consistency
- Coherence

| I wonder                    | It depends                                                         |
|-----------------------------|--------------------------------------------------------------------|
| What does it look like?     | 1-5 pages of text with graphics<br>Website design<br>Wall painting |
| Who's involved?             | Cross-functional or executive teams                                |
| How long does it take?      | 3 days over 2 months, or                                           |
| How often do you revise?    | Quarterly or                                                       |
| How do you disseminate?     | All communications!                                                |
| How do you measure success? | Simple Rules<br>Goals                                              |
| Who uses it?                | Every person, every team, every function                           |