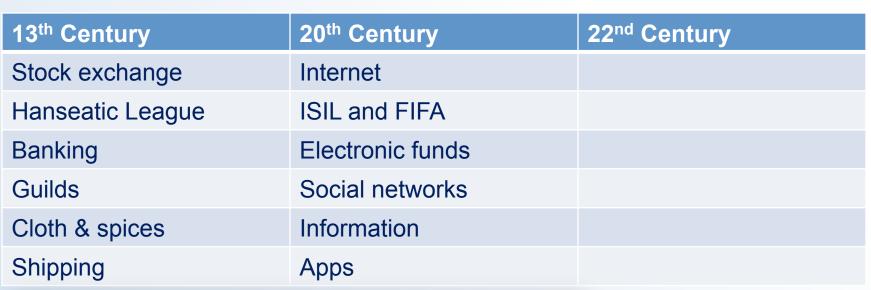

Leadership in 22nd Century

© 2015. HSD Institute. Use with permission.

UM

| 13 <sup>th</sup> Century | 20 <sup>th</sup> Century | 22 <sup>nd</sup> Century |
|--------------------------|--------------------------|--------------------------|
| Stock exchange           | Internet                 | Transactions?            |
| Hanseatic League         | ISIL and FIFA            | Power?                   |
| Banking                  | Electronic funds         | Currency?                |
| Guilds                   | Social networks          | Connections?             |
| Cloth & spices           | Information              | Value?                   |
| Shipping                 | Apps                     | Transportation?          |