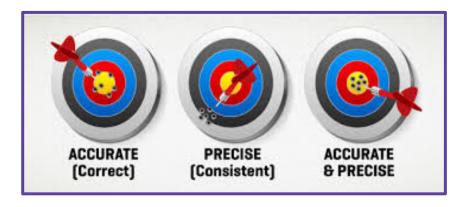

## Assumption #1 About an Uncertain World

Precision does not always help

If precision is not accuracy, . . . Now what?

- Look for patterns not points
- Think across scales
- Zoom in and zoom out
- Find fit for function
- Excellent enough
- ► And . . .